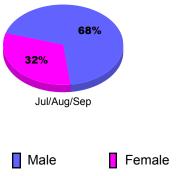

## **Gender Comparison 2011-2012**

<u>Membership</u>

2010-2011

Gain/

Loss of

Memb

125

125