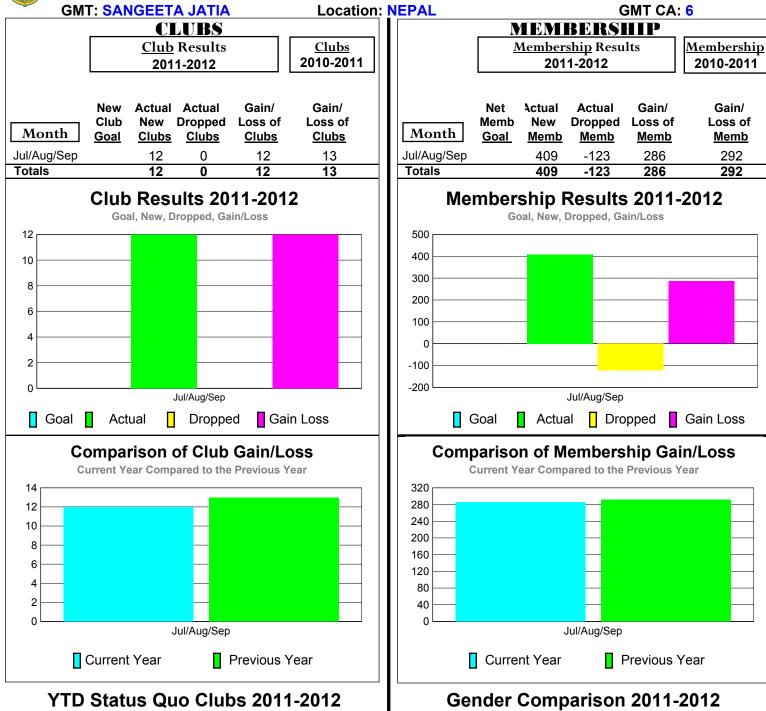

## YTD Status Quo Clubs 2011-2012

## **Gender Comparison 2011-2012**

<u>Membership</u>

2010-2011

Gain/

Loss of

Memb

125

125

Gain/

Loss of

Memb

186

186

2

0 -2

-6