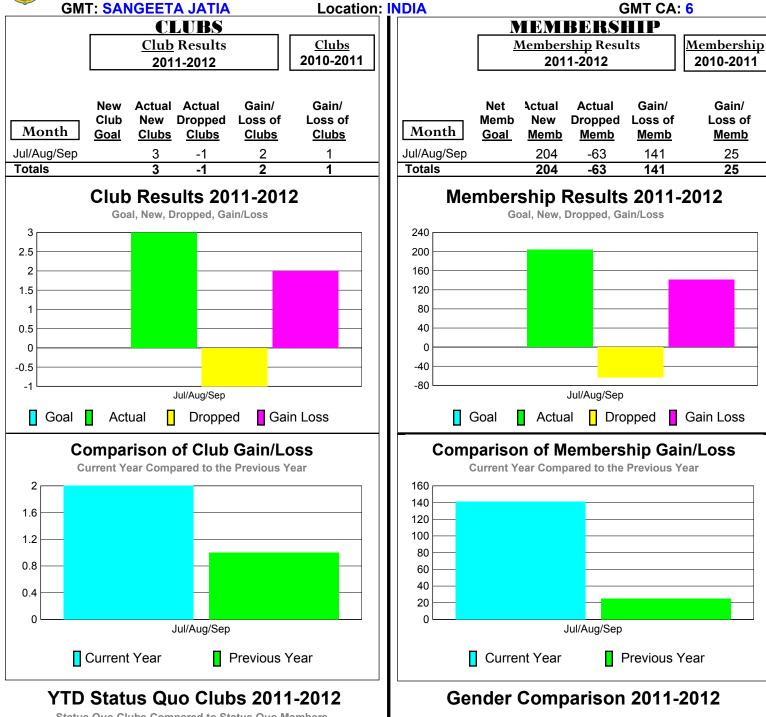

Reports for District (or Undistricted) District 322 B1







## 2011-2012 GMT Reports for District (or Undistricted) District 322 B2







## 2011-2012 GMT Reports for District (or Undistricted) District 322C1







## 2011-2012 GMT Reports for District (or Undistricted) District 322C3







## 2011-2012 GMT Reports for District (or Undistricted) District 322C2



## YTD Status Quo Clubs 2011-2012



## **Gender Comparison 2011-2012**



<u>Membership</u>

2010-2011

Gain/

Loss of

Memb

125

125

Gain/

Loss of

Memb

186

186

2

0 -2

-6

Status Quo Clubs

Jul/Aug/Sep

Total Status Quo Members

## 2011-2012 GMT Reports for District (or Undistricted) District 322 D



80%

Female

20%

Male

Jul/Aug/Sep

## 2011-2012 GMT Reports for District (or Undistricted) District 322 E INDIA







## 2011-2012 GMT Reports for District (or Undistricted) District 322 F INDIA









## 2011-2012 GMT Reports for District (or Undistricted) District 322 F INDIA





Total Status Quo Members

Status Quo Clubs



## 2011-2012 GMT Reports for District (or Undistricted) District 325 A







## 2011-2012 GMT Reports for District (or Undistricted) District 325 B