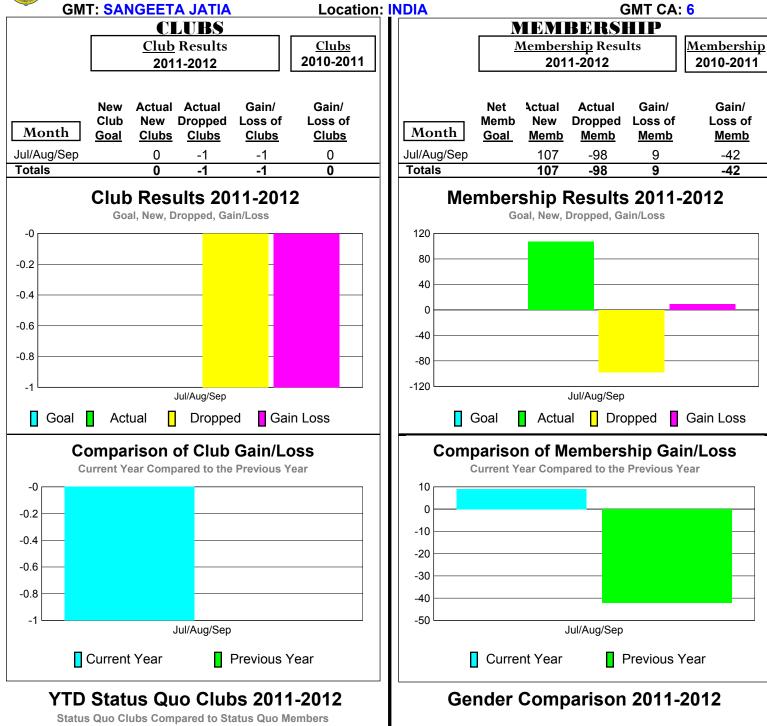

## 2011-2012 GMT Reports for District (or Undistricted) District 315A1



# 4 2 0 -2 -4

Jul/Aug/Sep

Status Quo Clubs Total Status Quo Members

-6



## 2011-2012 GMT Reports for District (or Undistricted) District 315A2







## 2011-2012 GMT Reports for District (or Undistricted) District 315B1







## 2011-2012 GMT Reports for District (or Undistricted) District 315B2







## 2011-2012 GMT Reports for District (or Undistricted) District 315B3







2

0 -2

-6

Status Quo Clubs

Jul/Aug/Sep

■ Total Status Quo Members

## 2011-2012 GMT Reports for District (or Undistricted) District 315B4



89%

Female

Jul/Aug/Sep

11%

Male

## 2011-2012 GMT Reports for District (or Undistricted) District 322 A







## 2011-2012 GMT Reports for District (or Undistricted) District 322 B1







## 2011-2012 GMT Reports for District (or Undistricted) District 322 B2







## 2011-2012 GMT Reports for District (or Undistricted) District 322C1







## 2011-2012 GMT Reports for District (or Undistricted) District 322C3







## 2011-2012 GMT Reports for District (or Undistricted) District 322C2



## YTD Status Quo Clubs 2011-2012



## **Gender Comparison 2011-2012**



<u>Membership</u>

2010-2011

Gain/

Loss of

Memb

125

125

Gain/

Loss of

Memb

186

186

2

0 -2

-6

Status Quo Clubs

Jul/Aug/Sep

Total Status Quo Members

## 2011-2012 GMT Reports for District (or Undistricted) District 322 D



80%

Female

20%

Male

Jul/Aug/Sep

## 2011-2012 GMT Reports for District (or Undistricted) District 322 E INDIA







## 2011-2012 GMT Reports for District (or Undistric