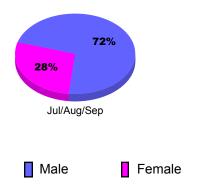

## **Gender Comparison 2011-2012**

<u>Membership</u>

2010-2011

Gain/

Loss of

Memb

125

125