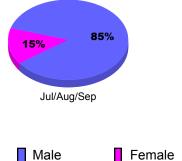

## 2011-2012 GMT Reports for District (or Undistricted) District 315A1



# 4 2 0 -2 -4

Jul/Aug/Sep

Status Quo Clubs Total Status Quo Members

-6



## 2011-2012 GMT Reports for District (or Undistricted) District 315A2







## 2011-2012 GMT Reports for District (or Undistricted) District 315B1







## 2011-2012 GMT Reports for District (or Undistricted) District 315B2







## 2011-2012 GMT Reports for District (or Undistricted) District 315B3







2

0 -2

-6

Status Quo Clubs

Jul/Aug/Sep

■ Total Status Quo Members

## 2011-2012 GMT Reports for District (or Undistricted) District 315B4



89%

Female

Jul/Aug/Sep

11%

Male

## 2011-2012 GMT Reports for District (or Undistricted) District 322 A







## 2011-2012 GMT Reports for District (or Undistricted) District 322 B1







## 2011-2012 GMT Reports for District (or Undistricted) District 322 B2







## 2011-2012 GMT Reports for District (or Undistricted) District 32