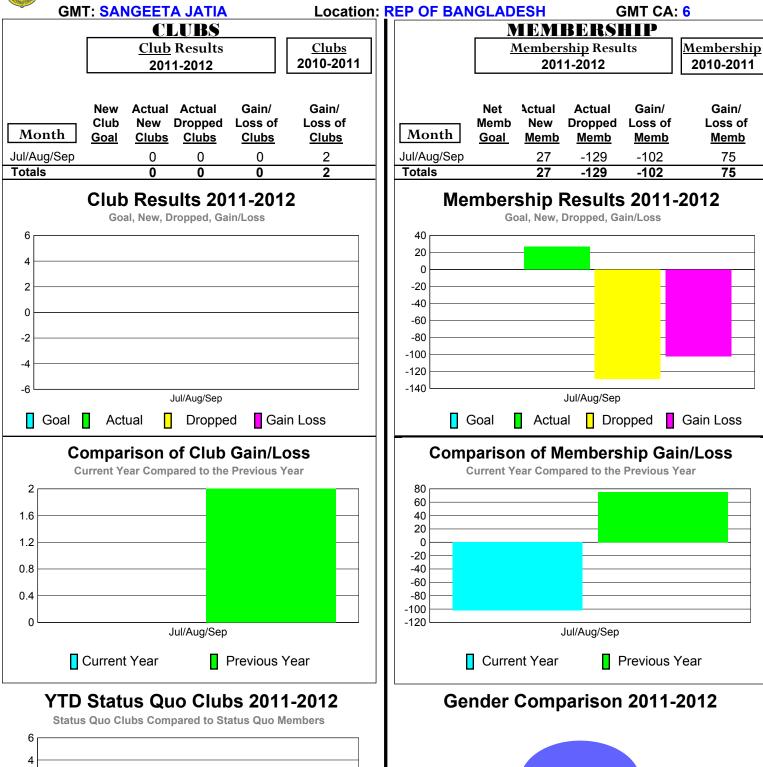

## 2011-2012 GMT Reports for District (or Undistricted) District 315A1



# 4 2 0 -2 -4

Jul/Aug/Sep

Status Quo Clubs Total Status Quo Members

-6



## 2011-2012 GMT Reports for District (or Undistricted) District 315A2







## 2011-2012 GMT Reports for District (or Undistricted) District 315B1







## 2011-2012 GMT Reports for District (or Undistricted) District 315B2







## 2011-2012 GMT Reports for District (or Undistricted) District 315B3







2

0 -2

-6

Status Quo Clubs

Jul/Aug/Sep

■ Total Status Quo Members

## 2011-2012 GMT Reports for District (or Undistricted) District 315B4



89%

Female

Jul/Aug/Sep

11%

Male

## 2011-2012 GMT Reports for District (or Undistricted) District 322 A







## 2011-2012 GMT Reports for District (or Undistricted) District 322 B1







## 2011-2012 GMT Reports for District (or Undistricted) District 322 B2







## 2011-2012 GMT Reports for District (or Undistricted) District 322C1







## 2011-2012 GMT Reports for District (or Undistricted) District 322C3







## 2011-2012 GMT Reports for District (or Undistricted) District 322C2



## YTD Status Quo Clubs 2011-2012



## **Gender Comparison 2011-2012**



<u>Membership</u>

2010-2011

Gain/

Loss of

Memb

125

125

Gain/

Loss of

Memb

186

186

2

0 -2

-6

Status Quo Clubs

Jul/Aug/Sep

Total Status Quo Members

## 2011-2012 GMT Reports for District (or Undistricted)