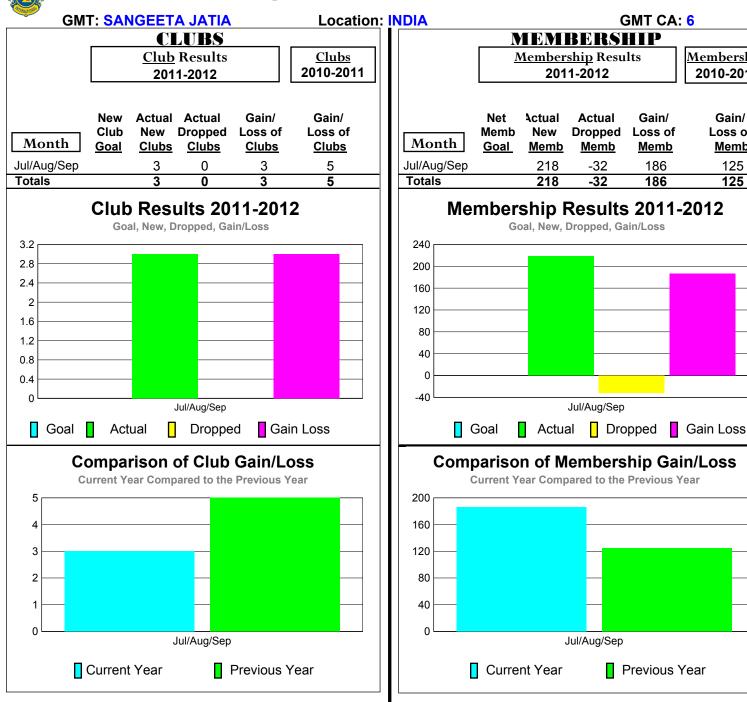

## **Gender Comparison 2011-2012**

<u>Membership</u>

2010-2011

Gain/

Loss of

Memb

125

125

Gain/

Loss of

Memb

186

186

2

0 -2

-6

Status Quo Clubs

Jul/Aug/Sep

Total Status Quo Members