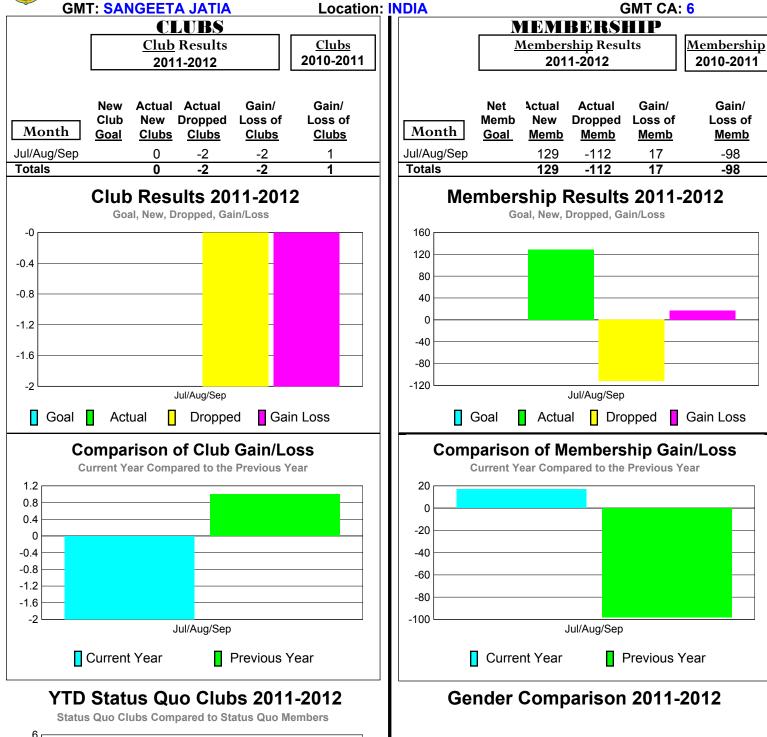

4 2 0 -2 -4

Jul/Aug/Sep

Status Quo Clubs Total Status Quo Members

-6



## 2011-2012 GMT Reports for District (or Undistricted) District 315A2







## 2011-2012 GMT Reports for District (or Undistricted) District 315B1







## 2011-2012 GMT Reports for District (or Undistricted) District 315B2







## 2011-2012 GMT Reports for District (or Undistricted) District 315B3







2

0 -2

-6

Status Quo Clubs

Jul/Aug/Sep

■ Total Status Quo Members

## 2011-2012 GMT Reports for District (or Undistricted) District 315B4



89%

Female

Jul/Aug/Sep

11%

Male

## 2011-2012 GMT Reports for District (or Undistricted) District 322 A







## 2011-2012 GMT Reports for District (or Undistricted) District 322 B1







## 2011-2012 GMT Reports for District (or Undistricted) District 322 B2







## 2011-2012 GMT Reports for District (or Undistricted) District 322C1







## 2011-2012 GMT Reports for District (or Undistricted) District 322C3







## 2011-2012 GMT Reports for District (or Undistricted) District 322C2



## YTD Status Quo Clubs 2011-2012



## **Gender Comparison 2011-2012**



<u>Membership</u>

2010-2011

Gain/

Loss of

Memb

125

125

Gain/

Loss of

Memb

186

186

2

0 -2

-6

Status Quo Clubs

Jul/Aug/Sep

Total Status Quo Members

## 2011-2012 GMT Reports for District (or Undistricted) District 322 D



80%

Female

20%

Male

Jul/Aug/Sep

## 2011-2012 GMT Reports for District (or Undistricted) District 322 E INDIA







## 2011-2012 GMT Reports for District (or Undistricted) District 322 F INDIA









## 2011-2012 GMT Reports for District (or Un