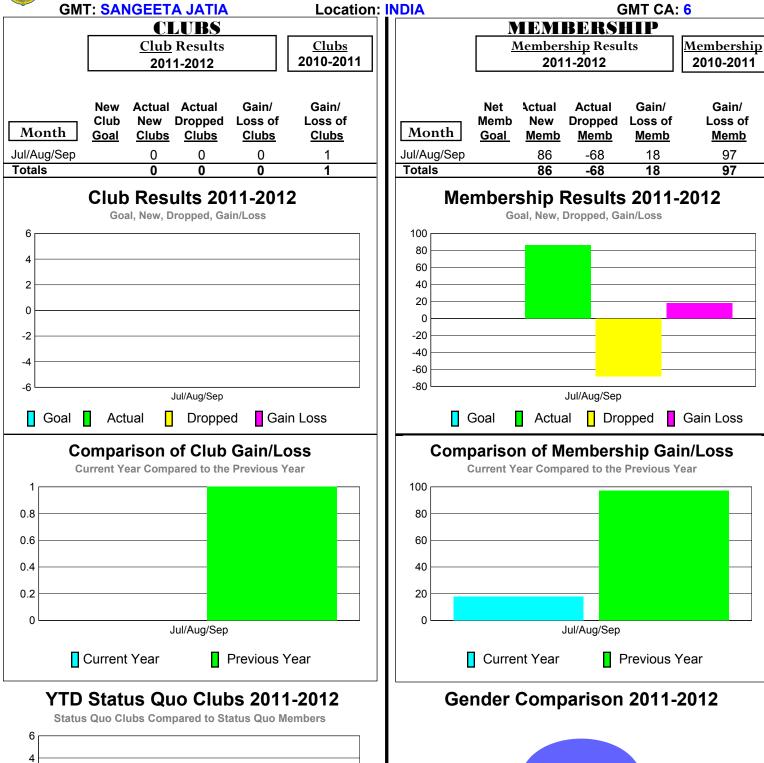

## 2011-2012 GMT Reports for District (or Undistricted) District 315A1



# 4 2 0 -2 -4

Jul/Aug/Sep

Status Quo Clubs Total Status Quo Members

-6



## 2011-2012 GMT Reports for District (or Undistricted) District 315A2







## 2011-2012 GMT Reports for District (or Undistricted) District 315B1







## 2011-2012 GMT Reports for District (or Undistricted) District 315B2







## 2011-2012 GMT Reports for District (or Undistricted) District 315B3







2

0 -2

-6

Status Quo Clubs

Jul/Aug/Sep

■ Total Status Quo Members

## 2011-2012 GMT Reports for District (or Undistricted) District 315B4



89%

Female

Jul/Aug/Sep

11%

Male

## 2011-2012 GMT Reports for District (or Undistricted) District 322 A







## 2011-2012 GMT Reports for District (or Undistricted) District 322 B1







## 2011-2012 GMT Reports for District (or Undistricted) District 322 B2







## 2011-2012 GMT Reports for District (or Undistricted) District 322C1







## 2011-2012 GMT Reports for District (or Undistricted) District 322C3







## 2011-2012 GMT Reports for District (or Undistricted) District 322C2



## YTD Status Quo Clubs 2011-2012



## **Gender Comparison 2011-2012**



<u>Membership</u>

2010-2011

Gain/

Loss of

Memb

125

125

Gain/

Loss of

Memb

186

186

2

0 -2

-6

Status Quo Clubs

Jul/Aug/Sep

Total Status Quo Members

## 2011-2012 GMT Reports for District (or Undistricted) District 322 D



80%

Female

20%

Male

Jul/Aug/Sep

## 2011-2012 GMT Reports for District (or Undistricted)