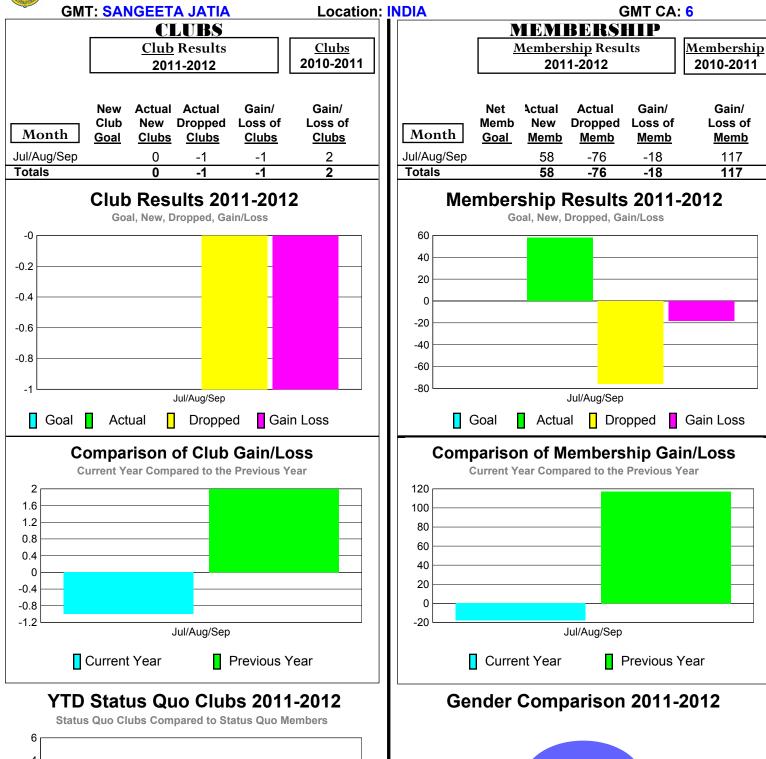

2011-2012 GMT Reports for District (or Undistricted) District 315A2







## 2011-2012 GMT Reports for District (or Undistricted) District 315B1







## 2011-2012 GMT Reports for District (or Undistricted) District 315B2







## 2011-2012 GMT Reports for District (or Undistricted) District 315B3







2

0 -2

-6

Status Quo Clubs

Jul/Aug/Sep

■ Total Status Quo Members

## 2011-2012 GMT Reports for District (or Undistricted) District 315B4



89%

Female

Jul/Aug/Sep

11%

Male

## 2011-2012 GMT Reports for District (or Undistricted) District 322 A







## 2011-2012 GMT Reports for District (or Undistricted) District 322 B1







## 2011-2012 GMT Reports for District (or Undistricted) District 322 B2







## 2011-2012 GMT Reports for District (or Undistricted) District 322C1







## 2011-2012 GMT Reports for District (or Undistricted) District 322C3







## 2011-2012 GMT Reports for District (or Undistricted) District 322C2



## YTD Status Quo Clubs 2011-2012



## **Gender Comparison 2011-2012**



<u>Membership</u>

2010-2011

Gain/

Loss of

Memb

125

125

Gain/

Loss of

Memb

186

186

2

0 -2

-6

Status Quo Clubs

Jul/Aug/Sep

Total Status Quo Members

## 2011-2012 GMT Reports for District (or Undistricted) District 322 D



80%

Female

20%

Male

Jul/Aug/Sep

## 2011-2012 GMT Reports for District (or Undistricted) District 322 E INDIA







## 2011-2012 GMT Reports for District (or Undistricted) District 322 F INDIA









## 2011-2012 GMT Reports for District (or Undistricted) District 322 F INDIA





Total Status Quo Members

Status Quo Clu