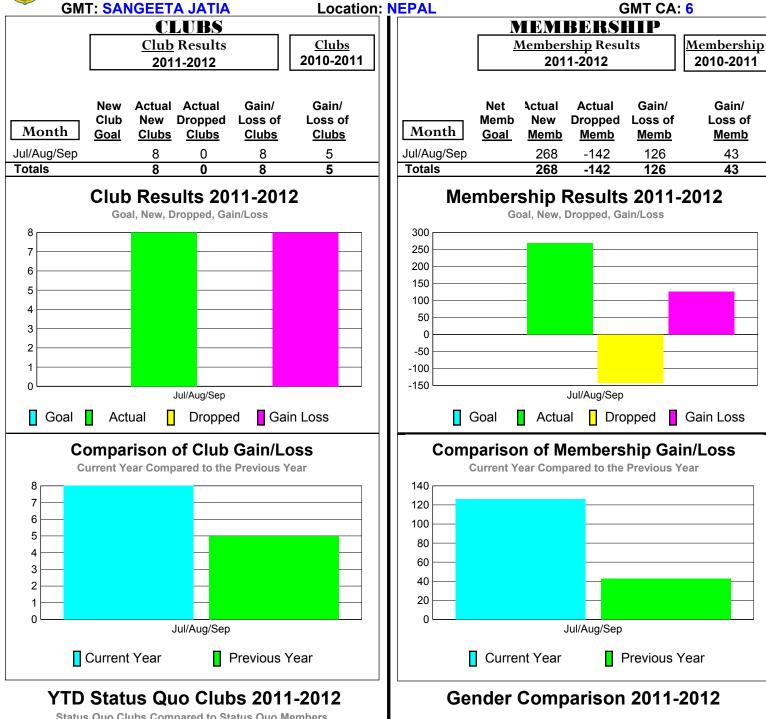

## YTD Status Quo Clubs 2011-2012

## **Gender Comparison 2011-2012**

<u>Membership</u>

2010-2011

Gain/

Loss of

Memb

125

125

Gain/

Loss of

Memb

186

186

2

0 -2

-6

Status Quo Clubs

Jul/Aug/Sep

Total Status Quo Members