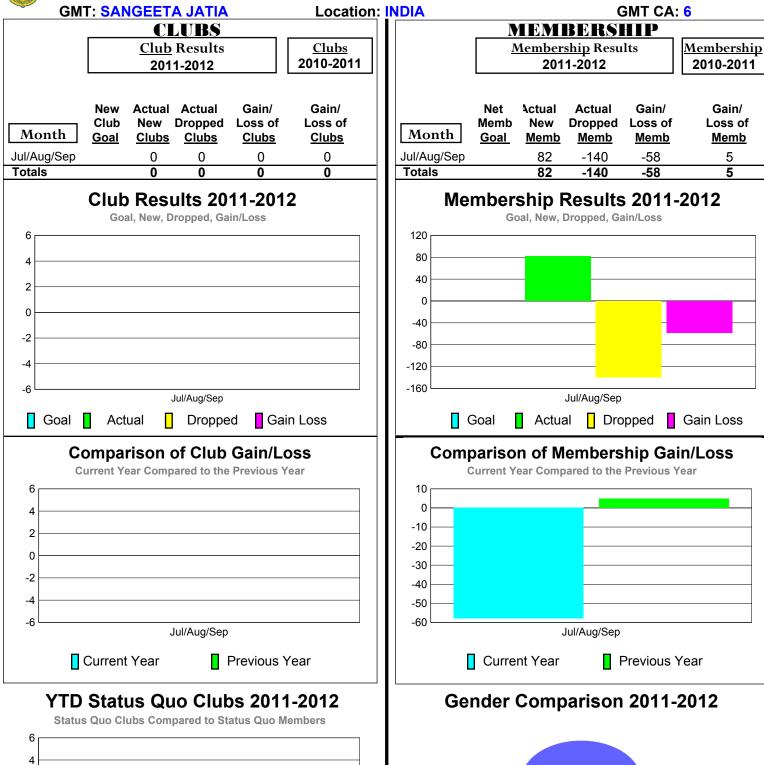

ul/Aug/Sep

11%

Male

## 2011-2012 GMT Reports for District (or Undistricted) District 322 A







## 2011-2012 GMT Reports for District (or Undistricted) District 322 B1







## 2011-2012 GMT Reports for District (or Undistricted) District 322 B2







## 2011-2012 GMT Reports for District (or Undistricted) District 322C1







## 2011-2012 GMT Reports for District (or Undistricted) District 322C3







## 2011-2012 GMT Reports for District (or Undistricted) District 322C2



## YTD Status Quo Clubs 2011-2012



## **Gender Comparison 2011-2012**



<u>Membership</u>

2010-2011

Gain/

Loss of

Memb

125

125

Gain/

Loss of

Memb

186

186

2

0 -2

-6

Status Quo Clubs

Jul/Aug/Sep

Total Status Quo Members

## 2011-2012 GMT Reports for District (or Undistricted) District 322 D



80%

Female

20%

Male

Jul/Aug/Sep

## 2011-2012 GMT Reports for District (or Undistricted) District 322 E INDIA







## 2011-2012 GMT Reports for District (or Undistricted) District 322 F INDIA









## 2011-2012 GMT Reports for District (or Undistricted) District 322 F INDIA





Total Status Quo Members

Status Quo Clubs



## 2011-2012 GMT Reports for District (or Undistricted) District 325 A







## 2011-2012 GMT Reports for District (or Undistricted) District 325 B