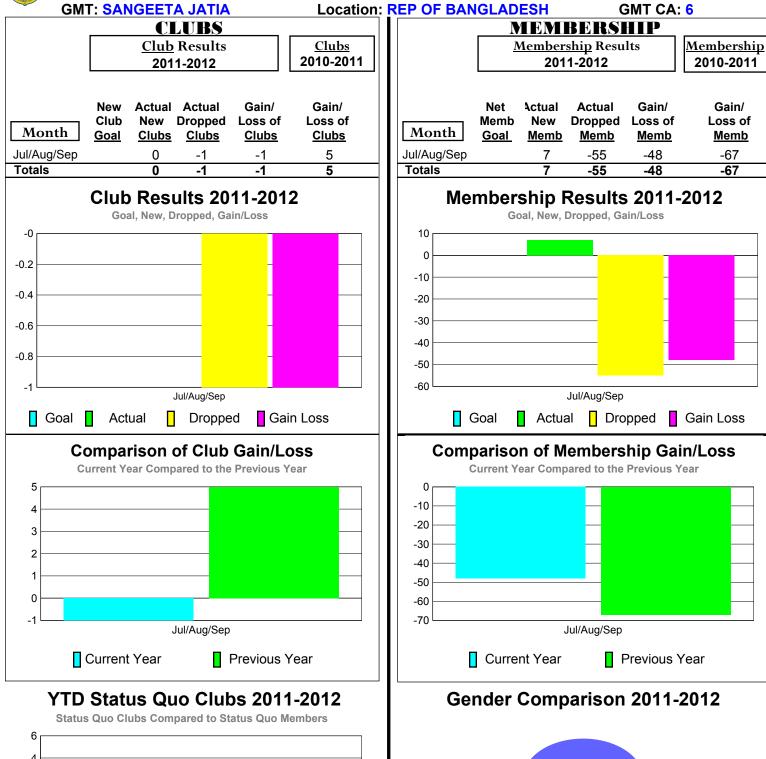

## 2011-2012 GMT Reports for District (or Undistricted) District 315A1



# 4 2 0 -2 -4

Jul/Aug/Sep

Status Quo Clubs Total Status Quo Members

-6



## 2011-2012 GMT Reports for District (or Undistricted) District 315A2







## 2011-2012 GMT Reports for District (or Undistricted) District 315B1







## 2011-2012 GMT Reports for District (or Undistricted) District 315B2







## 2011-2012 GMT Reports for District (or Undistricted) District 315B3







2

0 -2

-6

Status Quo Clubs

Jul/Aug/Sep

■ Total Status Quo Members

## 2011-2012 GMT Reports for District (or Undistricted) District 315B4



89%

Female

Jul/Aug/Sep

11%

Male

## 2011-2012 GMT Reports for District (or Undistricted) District 322 A







## 2011-2012 GMT Reports for District (or Undistricted) District 322 B1







## 2011-2012 GMT Reports for District (or Undistricted) District 322