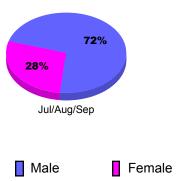

## **Gender Comparison 2011-2012**

<u>Membership</u>

2010-2011

Gain/

Loss of

Memb

125

125