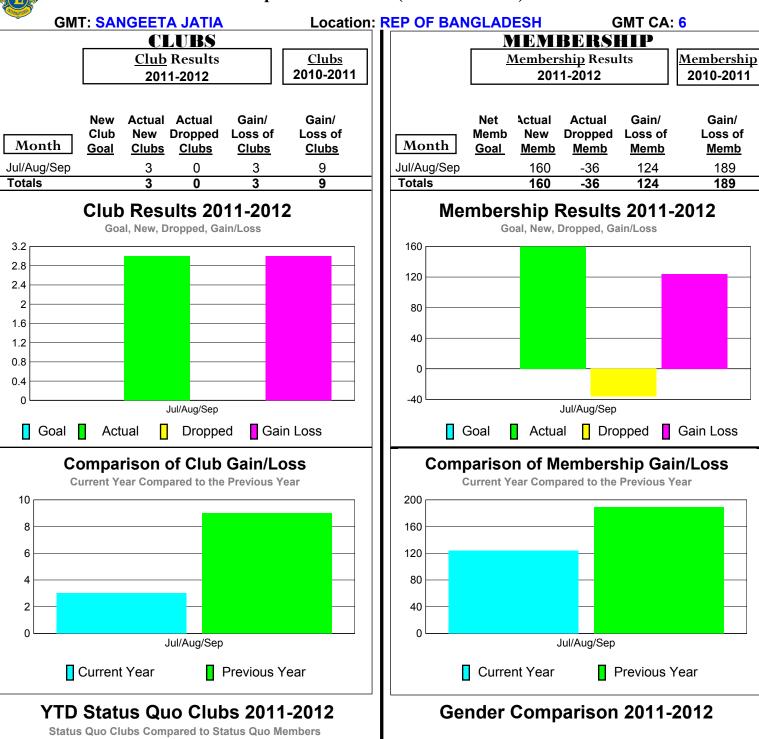

## 2011-2012 GMT Reports for District (or Undistricted) District 315A1



# 4 2 0 -2 -4

Jul/Aug/Sep

Status Quo Clubs Total Status Quo Members

-6



## 2011-2012 GMT Reports for District (or Undistricted) District 315A2







## 2011-2012 GMT Reports for District (or Undistricted) District 315B1







## 2011-2012 GMT Reports for District (or Undistricted) District 315B2







## 2011-2012 GMT Reports for District (or Undistricted) District 315B3







2

0 -2

-6

Status Quo Clubs

Jul/Aug/Sep

■ Total Status Quo Members

## 2011-2012 GMT Reports for District (or Undistricted) District 315B4



89%

Female

Jul/Aug/Sep

11%

Male

## 2011-2012 GMT Reports for District (or Undistricted) District 322 A







## 2011-2012 GMT Reports for District (or Undistricted) District 322 B1







## 2011-2012 GMT Reports for District (or Undistricted) District 322 B2







## 2011-2012 GMT Reports for District (or Undistricted) District 322C1







## 2011-2012 GMT Reports for District (or Undistricted) District 322C3







## 2011-2012 GMT Reports for District (or Undistricted) District 322C2



## YTD Status Quo Clubs 2011-2012



## **Gender Comparison 2011-2012**



<u>Membership</u>

2010-2011

Gain/

Loss of

Memb

125

125

Gain/

L