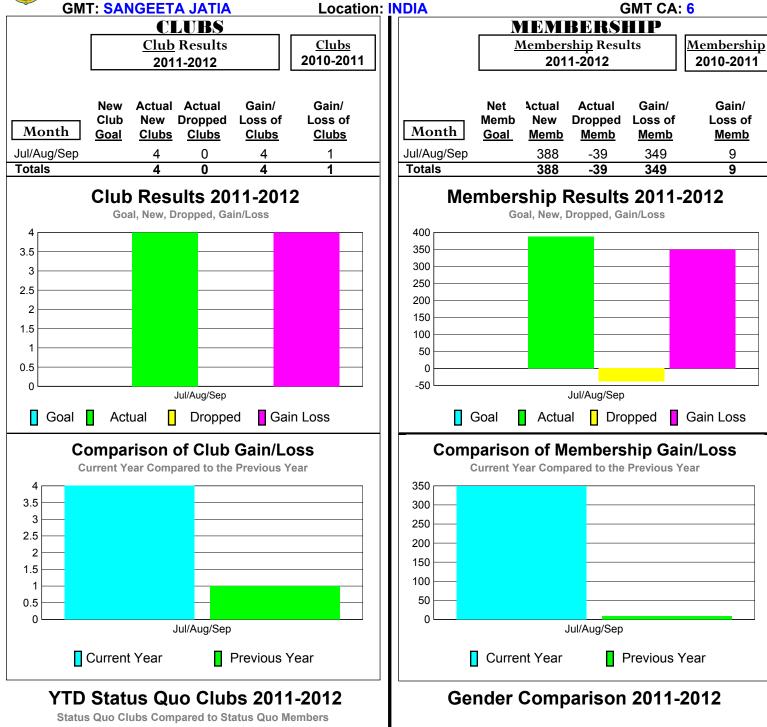

## YTD Status Quo Clubs 2011-2012

## **Gender Comparison 2011-2012**

<u>Membership</u>

2010-2011

Gain/

Loss of

Memb

125

125

Gain/

Loss of

Memb

186

186

2

0 -2

-6

Status Quo Clubs

Jul/Aug/Sep

Total Status Quo Members