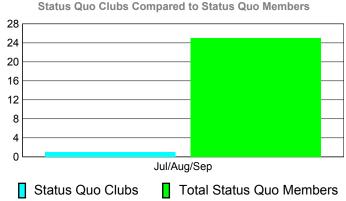

## YTD Status Quo Clubs 2011-2012

Status Quo Clubs

Jul/Aug/Sep

Total Status Quo Members