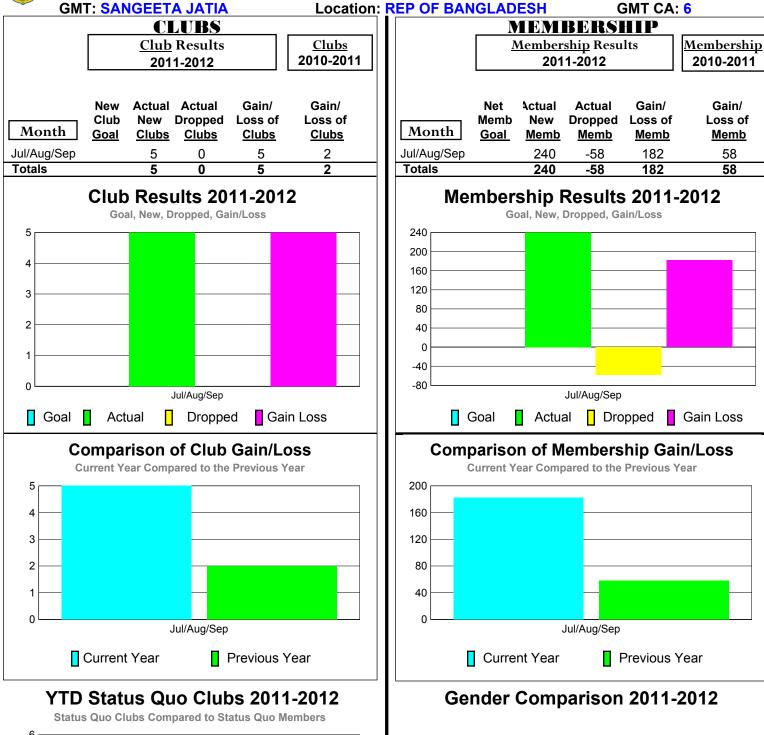

## 2011-2012 GMT Reports for District (or Undistricted) District 315A1



# 4 2 0 -2 -4

Jul/Aug/Sep

Status Quo Clubs Total Status Quo Members

-6



## 2011-2012 GMT Reports for District (or Undistricted) District 315A2







## 2011-2012 GMT Reports for District (or Undistricted) District 315B1







## 2011-2012 GMT Reports for District (or Undistricted) District 315B2







## 2011-2012 GMT Reports for District (or Undistricted) District 315B3







2

0 -2

-6

Status Quo Clubs

Jul/Aug/Sep

■ Total Status Quo Members

## 2011-2012 GMT Reports for District (or Undistricted) District 315B4



89%

Female

Jul/Aug/Sep

11%

Male

## 2011-2012 GMT Reports for District (or Undistricted) District 322 A







## 2011-2012 GMT Reports for District (or Undistricted) District 322 B1







## 2011-2012 GMT Reports for District (or Undistricted) District 322 B2







## 2011-2012 GMT Reports for District (or Undistricted) District 322C1







## 2011-2012 GMT Reports for District (or Undistricted) District 322C3







## 2011-2012 GMT Reports for District (or Undistricted) District 322C2



## YTD Status Quo Clubs 2011-2012



## **Gender Comparison 2011-20