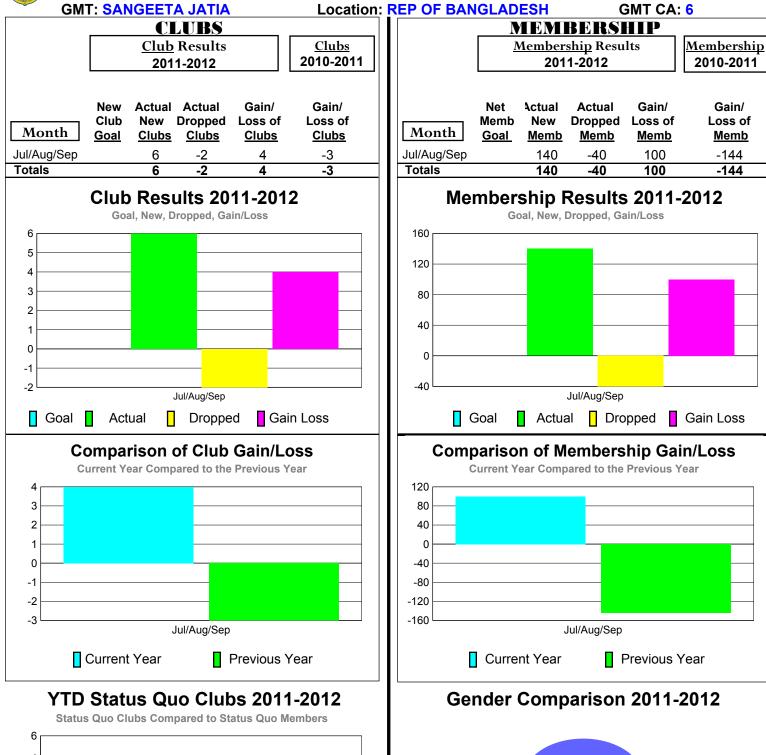

## 2011-2012 GMT Reports for District (or Undistricted) District 315A1

## YTD Status Quo Clubs 2011-2012

## **Gender Comparison 2011-2012**

<u>Membership</u>

2010-2011

Gain/

Loss of

Memb

125

125